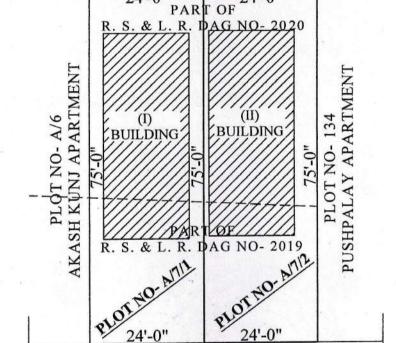

#### WITNESSESS

- Law. Kr. Lalwai ban Carlon halwai 20. A.P. Dev; Land titagah
- 2) Abhishek Prajapets

  Chand Las Prajapets

  20 A.P. Devi Road

  Ch.B. Line Titagarh

Tamal ux. Del

Signature of the Vendor.

SITE PLAN OF A LAND WITH STRUCTURE AT MOUZA-NATAGARH, J. L. NO- 15, RE. SA. NO- 101, TOUZI NO- 155, PART OF R. S. & L. R. DAG NO- 2019 & 2020, KHATIAN NO- 160 & 345, L. R. KHATIAN NO- 1016, 1018 & 1230, WARD NO- 31, HOLDING NO- 117, HOLDING NO- 9, H. B. TOWN ROAD NO.- 4, P. S.-KHARDAH, UNDER-PANIHATI MUNICIPALITY, DIST.- 24 PGS.(N).

-: AREA STATEMENT :-

|       |     |     | ARI  |     |     |      |     |     |      | BUILDIN   |            |        |
|-------|-----|-----|------|-----|-----|------|-----|-----|------|-----------|------------|--------|
|       |     |     |      |     |     |      |     |     |      |           |            | MARKED |
| NO    | KA. | CH. | SFT. | KA. | CH. | SFT. | KA. | CH. | SFT. | Gr. Floor | 1st. Floor |        |
| A/7/2 | 00  | 15  | 32   | 01  | 08  | 13   | 02  | 08  | 00   | 800.00    | 800.00     | RED    |

PLOT NO- A/10

SCALE 1"= 20'-0"

30'-0" WIDE H. B. TOWN ROAD NO. 4

> ETHEREAL ESTATE PVT. LTD. Swall Gubla

> > Director

Proja Grupta

Director

SIGNATURE OF VENDOR

# SCHEDULE OF PROPERTY ABOVE REFERRED TO

ALL THAT piece and parcel of "Bastu" land at Mouza- Natagarh, J.L. No. 15, Touzi No. 155 of the collector of North 24 Parganas, comprised and contained in under R.S & L. R. Dag Nos. 2019 (Two Zero One Nine) under Khatian Nos. 345, under L. R Khatian No. 1018, 1230, ad-measuring an area of more or less 15 (Fifteen) Chittacks 32 (Thirty two) Sq. Ft togetherwith two storied building measuring about 600 Sft. (each floor contain more or less 300 Sft.) AND under R.S & L. R. Dag Nos. 2020 (Two Zero Two Zero), and under Khatian Nos. 160, under L.R. Khatian No. 1016, 1230. ad-measuring an area of more or less 1 (One) Cottahs 8 (Eight) Chittacks 13 (Thirteen) Sq. Ft togetherwith two storied building measuring about 1000 Sft. (each floor contain more or less 500 Sft.), totally Land ad-measuring an area of more or less 2 (Two) Cottahs 8 (Eight) Chittacks togetherwith Twenty years old two storied building Mosaic flooring measuring about 1600 Sft. (each floor contain more or less 800 Sft.), within local limits of Panihati Municipality, being Municipal Holding no. 09 (ID- 53977) of H.B. Town Road No. 4, under Ward No. 31, Scheme Plot A/7/2, shown in the annexed site plan by RED bordered boundary line hereby sold. The property hereby sold is butted and bounded as under:-

Dage.

ON THE NORTH : House of Chandan Das.

> ON THE SOUTH : Pushpalay Apartment .

ON THE EAST : House of Santa Chowdhury.

ON THE WEST : 30 feet wide H. B. Town Road No. 4.

IN WITNESSES WHEREOF the parties have hereunto put their respective signature on the day, month and year first above written.