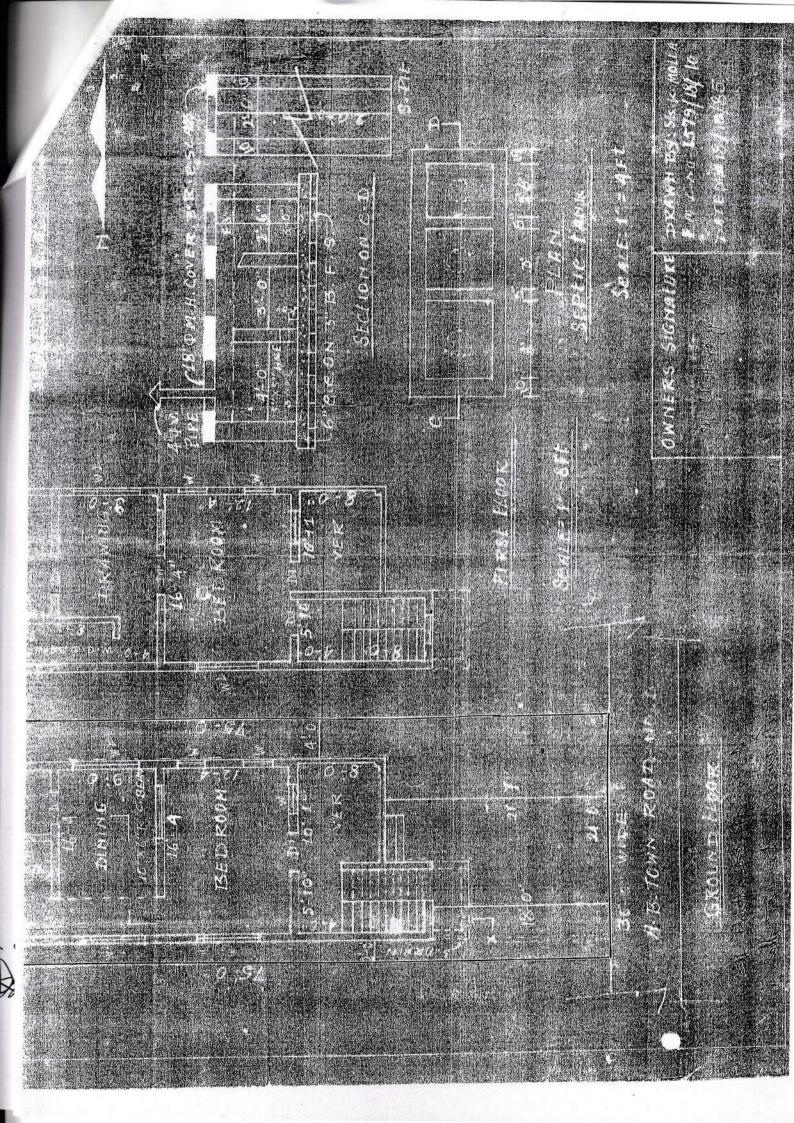

Do -

That the annexed site plan is part and parcel of this indenture of sale.

# SCHEDULE OF PROPERTY ABOVE REFERRED TO

ALL THAT piece and parcel of "Bastu" land at Mouza- Natagarh, J.L. No. 15, Touzi No. 155 of the collector of North 24 Parganas, comprised and contained in under R.S & L. R. Dag Nos. 2019 (Two Zero One Nine) under Khatian Nos. 345, under L. R Khatian No. 1018, 1230, ad-measuring an area of more or less 15 (Fifteen) Chittacks 32 (Thirty two) Sq. Ft togetherwith two storied building measuring about 600 Sft. (each floor contain more or less 300 Sft.) AND under R.S & L. R. Dag Nos. 2020 (Two Zero Two Zero), and under Khatian Nos. 160, under L.R. Khatian No. 1016, 1230. ad-measuring an area of more or less 1 (One) Cottahs 8 (Eight) Chittacks 13 (Thirteen) Sq. Ft togetherwith two storied building measuring about 1000 Sft. (each floor contain more or less 500 Sft.), totally Land ad-measuring an area of more or less 2 (Two) Cottahs 8 (Eight) Chittacks togetherwith Twenty years old two storied building Mosaic flooring measuring about 1600 Sft. (each floor contain more or less 800 Sft.), within local limits of Panihati Municipality, being Municipal Holding no. 09 (ID- 53977) of H.B. Town Road No. 4, under Ward No. 31, Scheme Plot A/7/2, shown in the annexed site plan by RED bordered boundary line hereby sold. The property hereby sold is butted and bounded as under:-

Dage.

ON THE NORTH : House of Chandan Das.

> ON THE SOUTH : Pushpalay Apartment .

ON THE EAST : House of Santa Chowdhury.

ON THE WEST : 30 feet wide H. B. Town Road No. 4.

IN WITNESSES WHEREOF the parties have hereunto put their respective signature on the day, month and year first above written.

#### WITNESSESS

- Law. Kr. Lalwai ban Carlon halwai 20. A.P. Dev; Land titagah
- 2) Abhishek Prajapets

  Chand Las Prajapets

  20 A.P. Devi Road

  Ch.B. Line Titagarh

Tamal ux. Del

Signature of the Vendor.

SITE PLAN OF A LAND WITH STRUCTURE AT MOUZA-NATAGARH, J. L. NO- 15, RE. SA. NO- 101, TOUZI NO- 155, PART OF R. S. & L. R. DAG NO- 2019 & 2020, KHATIAN NO- 160 & 345, L. R. KHATIAN NO- 1016, 1018 & 1230, WARD NO- 31, HOLDING NO- 117, HOLDING NO- 9, H. B. TOWN ROAD NO.- 4, P. S.-KHARDAH, UNDER-PANIHATI MUNICIPALITY, DIST.- 24 PGS.(N).

-: AREA STATEMENT :-

|       |     |     | ARI  |     |     |      |     |     |      | BUILDIN   |            |        |
|-------|-----|-----|------|-----|-----|------|-----|-----|------|-----------|------------|--------|
|       |     |     |      |     |     |      |     |     |      |           |            | MARKED |
| NO    | KA. | CH. | SFT. | KA. | CH. | SFT. | KA. | CH. | SFT. | Gr. Floor | 1st. Floor |        |
| A/7/2 | 00  | 15  | 32   | 01  | 08  | 13   | 02  | 08  | 00   | 800.00    | 800.00     | RED    |

PLOT NO- A/10

SCALE 1"= 20'-0"

30'-0" WIDE H. B. TOWN ROAD NO. 4

> ETHEREAL ESTATE PVT. LTD. Swall Gubla

> > Director

Proja Grupta

Director

SIGNATURE OF VENDOR